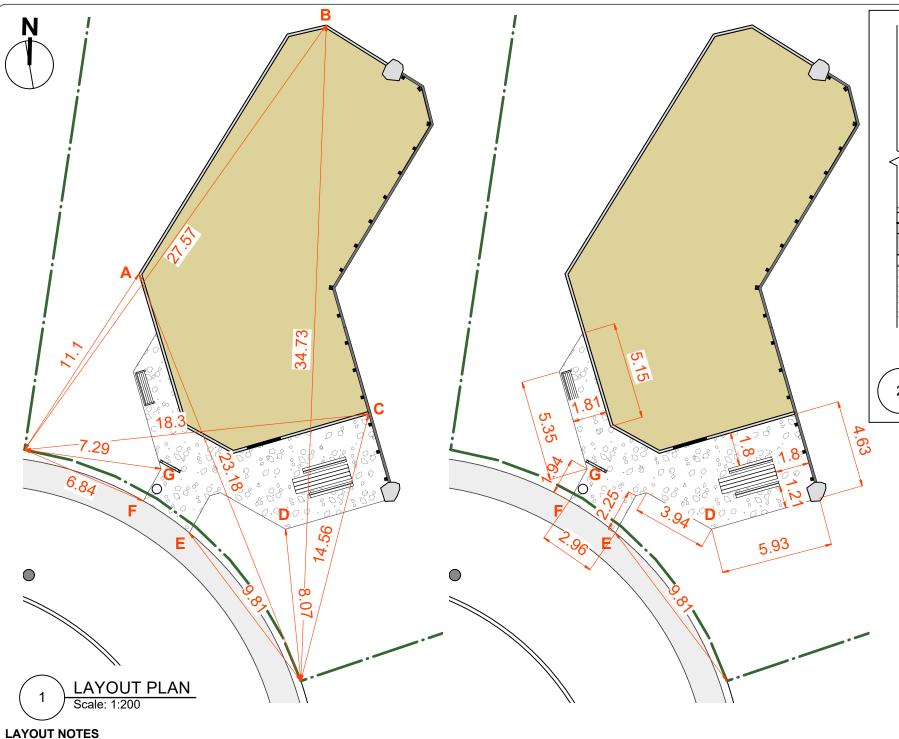

- ALL WORK TO CONFORM TO CURRENT CITY OF WINNIPEG STANDARD CONSTRUCTION SPECIFICATIONS AND DETAILS UNLESS OTHERWISE NOTED.
- 2. DIMENSIONS ARE IN METERS UNLESS OTHERWISE NOTED.
- 3. DO NOT SCALE DRAWING.
- 4. DIMENSIONS OF TIMBER EDGING AND WALL ARE TO OUTSIDE OF EDGING.
- 5. LAYOUT TO BE APPROVED BY CONTRACT ADMINISTRATOR
- 6. CONTRACTOR TO VERIFY DIMENSIONS AND CONFORMANCE OF PLAY EQUIPMENT SAFETY ZONES AND REPORT ANY DISCREPANCIES TO CONTRACT ADMINISTRATOR.

## TIMBER EDGING AND RETAINING WALL DIMENSIONS

CONTRACTOR TO CONFIRM ALL DIMENSIONS AND REPORT ANY DISCREPANCIES TO CONTRACT ADMINISTRATOR PRIOR TO CONSTRUCTION. LOCATION OF UNDERGROUND STRUCTURES AS SHOWN ARE BASED ON THE BEST INFORMATION AVAILABLE BUT NO GUARANTEE IS GIVEN THAT ALL EXISTING UTILITIES ARE SHOWN OR THAT THE GIVEN LOCATIONS ARE EXACT. CONFIRMATION OF EXISTENCE AND EXACT LOCATION OF ALL SERVICES MUST BE OBTAINED FROM THE INDIVIDUAL UTILITIES BEFORE PROCEEDING WITH CONSTRUCTION.

| OBTAINED FROM THE INDIVIDUAL OFFICIALS BEFORE FROGERDING WITH CONSTRUCTION. |                                     |  |  |  |
|-----------------------------------------------------------------------------|-------------------------------------|--|--|--|
| DRAWING TITLE                                                               | DRAWING NO.                         |  |  |  |
| Gainsborough Tot Lot                                                        |                                     |  |  |  |
| Playground Redevelopment                                                    | G.16-B-3                            |  |  |  |
| Layout Plan                                                                 |                                     |  |  |  |
| SITE ADDRESS 84 Gainsborough Cove                                           | BID OPPORTUNITY NO. <b>125-2025</b> |  |  |  |